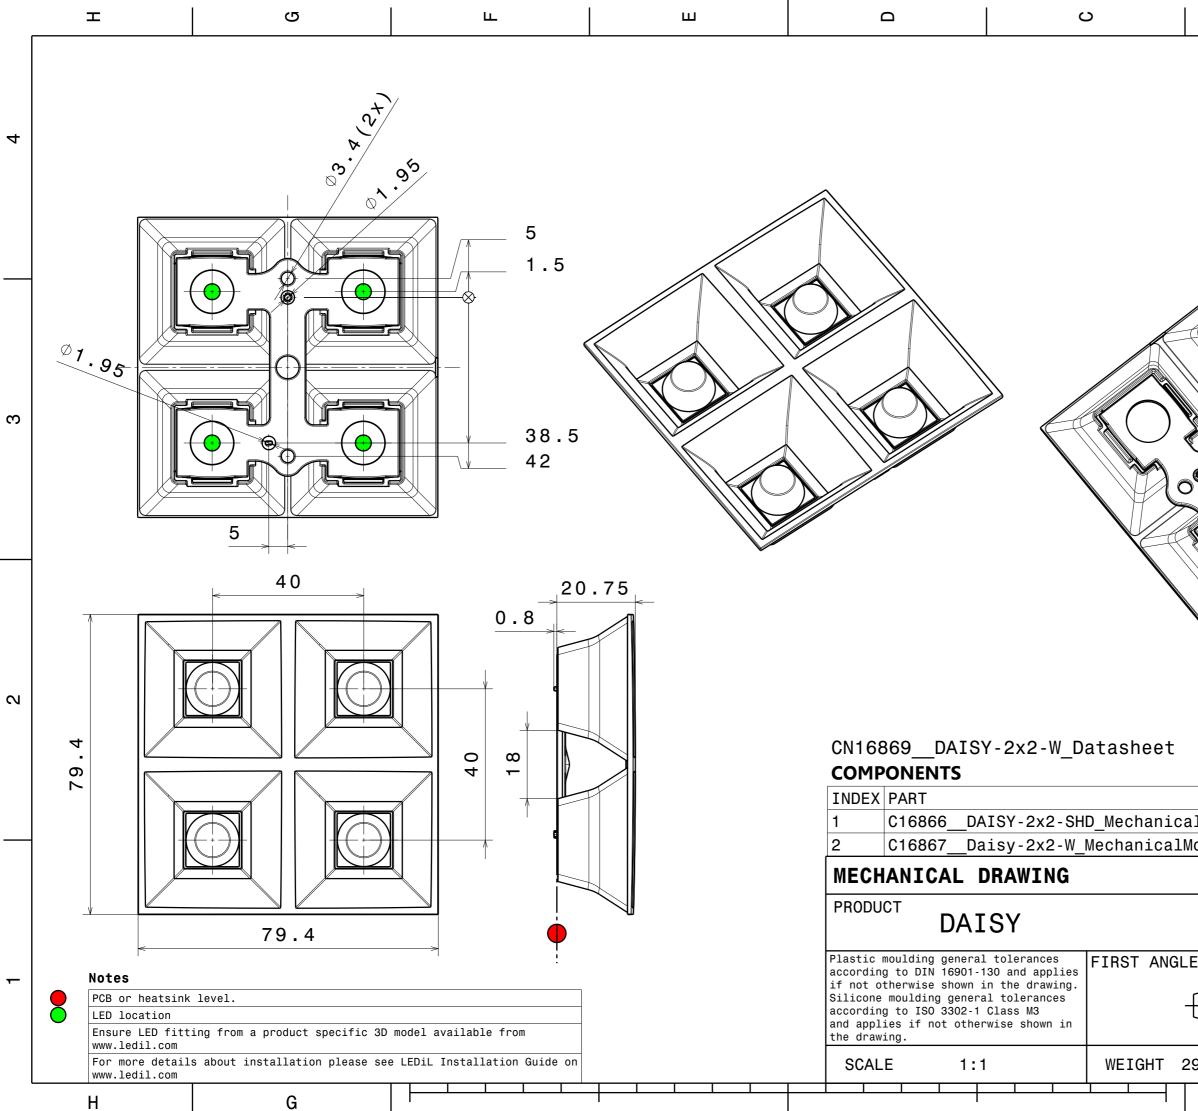

| В       |      |                                       | <b>∠</b>                                                                                                                                            |                    |   |
|---------|------|---------------------------------------|-----------------------------------------------------------------------------------------------------------------------------------------------------|--------------------|---|
|         |      |                                       |                                                                                                                                                     | DATE<br>26.11.2018 | 4 |
|         |      |                                       |                                                                                                                                                     | >                  | 3 |
| alModel | TYPE |                                       | COLOR /<br>Black                                                                                                                                    | COATING            | 2 |
| lodel   |      | PMMA                                  | Clear                                                                                                                                               |                    |   |
|         |      |                                       |                                                                                                                                                     |                    |   |
|         |      | of LEDiL (<br>copied or<br>distribute | This drawing is the property<br>of LEDiL Oy. It may not be<br>copied or otherwise<br>distributed without prior written<br>permission from LEDiL Oy. |                    |   |
| 9,7 g   |      | A3                                    | SHEET                                                                                                                                               | 1/1                |   |
|         | В    |                                       |                                                                                                                                                     | Α                  |   |